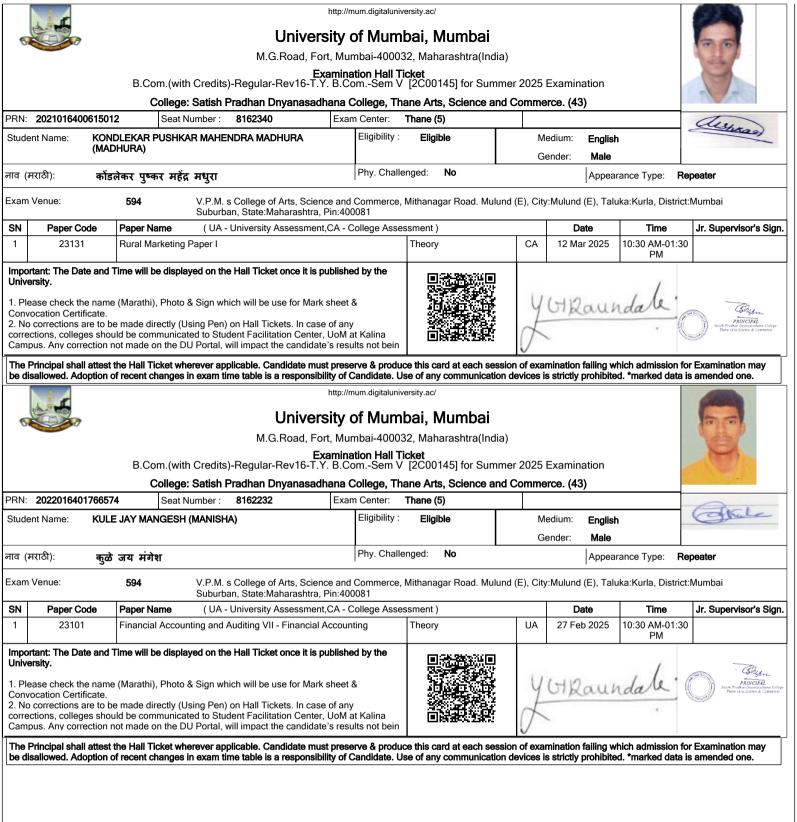

### University of Mumbai, Mumbai

M.G.Road, Fort, Mumbai-400032, Maharashtra(India)

Examination Hall Ticket B.Com.(with Credits)-Regular-Rev16-T.Y. B.Com.-Sem V [2C00145] for Summer 2025 Examination

## University of Mumbai, Mumbai

M.G.Road, Fort, Mumbai-400032, Maharashtra(India)

Examination Hall Ticket B.Com.(with Credits)-Regular-Rev16-T.Y. B.Com.-Sem V [2C00145] for Summer 2025 Examination College: Satish Pradhan Dnyanasadhana College, Thane Arts, Science and Commerce. (43) Exam Center: PRN. 2021016400567922 Seat Number : 8162229 Thane (5) Eliaibility Student Name: ATKAR MAYURESH RAVINDRA (SANGITA) Eligible Medium: English Gender: Male Phy. Challenged: No नाव (मराठी): Appearance Type: Repeater आयकर मयुरेश रवींद्र Satish Pradhan Dnyanasadhana College, Thane Arts, Science and Commerce., Sathe Wadi Off. Eastern Express Highway, Near Exam Venue: 43 Eternity Mall, Service Road., City: Thane, Taluka: Thane, District: Thane, State: Maharashtra, Pin: 400604 SN Paper Code Paper Name (UA - University Assessment, CA - College Assessment) Jr. Supervisor's Sign. Date Time 1 23116 Export Marketing Paper I Theory CA 06 Mar 2025 10:30 AM-01:30 PM 2 23131 Rural Marketing Paper I Theory CA 12 Mar 2025 10:30 AM-01:30 PM Important: The Date and Time will be displayed on the Hall Ticket once it is published by the University. 1. Please check the name (Marathi), Photo & Sign which will be use for Mark sheet & Convocation Certificate No corrections are to be made directly (Using Pen) on Hall Tickets. In case of any corrections, colleges should be communicated to Student Facilitation Center, UoM at Kalina Campus. Any correction not made on the DU Portal, will impact the candidate's results not bein The Principal shall attest the Hall Ticket wherever applicable. Candidate must preserve & produce this card at each session of examination failing which admission for Examination may be disallowed. Adoption of recent changes in exam time table is a responsibility of Candidate. Use of any communication devices is strictly prohibited. \*marked data is amended one. http://mum.digitaluniversity.ac/ University of Mumbai, Mumbai M.G.Road, Fort, Mumbai-400032, Maharashtra(India) Examination Hall Ticket B.Com.(with Credits)-Regular-Rev16-T.Y. B.Com.-Sem V [2C00145] for Summer 2025 Examination College: Satish Pradhan Dnyanasadhana College, Thane Arts, Science and Commerce. (43) 2020016400934062 PRN. 8162222 Exam Center: Seat Number : Thane (5) AVHAD SHUBHAM VINAYAK (VANITA) Eligibility Student Name: Eligible Medium: English Gender Male Phy. Challenged: No नाव (मराठी): आव्हाड शुभम विनायक Appearance Type: Repeater Exam Venue: 43 Satish Pradhan Dnyanasadhana College, Thane Arts, Science and Commerce., Sathe Wadi Off. Eastern Express Highway, Near Eternity Mall, Service Road., City: Thane, Taluka: Thane, District: Thane, State: Maharashtra, Pin: 400604 (UA - University Assessment, CA - College Assessment) SN Paper Code Paper Name Date Time Jr. Supervisor's Sign. 1 23114 Commerce V Theory UA 04 Mar 2025 10:30 AM-01:30 PM 2 23116 Export Marketing Paper I Theory CA 06 Mar 2025 10:30 AM-01:30 Important: The Date and Time will be displayed on the Hall Ticket once it is published by the University. Bhu 1. Please check the name (Marathi), Photo & Sign which will be use for Mark sheet & Convocation Certificate 2. No corrections are to be made directly (Using Pen) on Hall Tickets. In case of any corrections, colleges should be communicated to Student Facilitation Center, UoM at Kalina Campus. Any correction not made on the DU Portal, will impact the candidate's results not bein