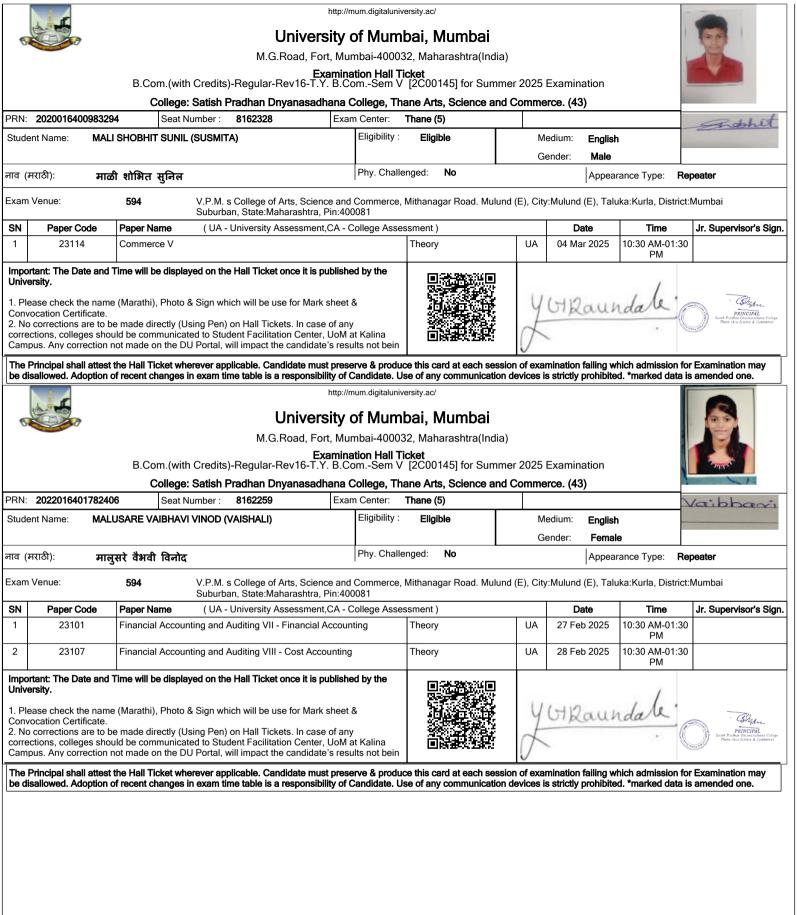

### University of Mumbai, Mumbai

M.G.Road, Fort, Mumbai-400032, Maharashtra(India)

Examination Hall Ticket B.Com.(with Credits)-Regular-Rev16-T.Y. B.Com.-Sem V [2C00145] for Summer 2025 Examination

## University of Mumbai, Mumbai

M.G.Road, Fort, Mumbai-400032, Maharashtra(India) Examination Hall Ticket B.Com.(with Credits)-Regular-Rev16-T.Y. B.Com.-Sem V [2C00145] for Summer 2025 Examination College: Satish Pradhan Dnyanasadhana College, Thane Arts, Science and Commerce. (43) Exam Center: PRN. 2019016400123386 Seat Number 8162189 Thane (5) Whitehan BHATTIKAR VIRAJ SANDIP (DEEPALI) Eliaibility Student Name: Eligible Medium: English Gender: Male Phy. Challenged: No नाव (मराठी): भटटीकर विराज संदीप Appearance Type: Repeater Satish Pradhan Dnyanasadhana College, Thane Arts, Science and Commerce., Sathe Wadi Off. Eastern Express Highway, Near Exam Venue: 43 Eternity Mall, Service Road., City: Thane, Taluka: Thane, District: Thane, State: Maharashtra, Pin: 400604 SN Paper Code Paper Name (UA - University Assessment, CA - College Assessment) Jr. Supervisor's Sign. Date Time 1 23101 Financial Accounting and Auditing VII - Financial Accounting Theory UA 27 Feb 2025 10:30 AM-01:30 PM 2 23113 Business Economics V Theory UA 03 Mar 2025 10:30 AM-01:30 PM Important: The Date and Time will be displayed on the Hall Ticket once it is published by the University. 1. Please check the name (Marathi), Photo & Sign which will be use for Mark sheet & Convocation Certificate NCIPAT No corrections are to be made directly (Using Pen) on Hall Tickets. In case of any corrections, colleges should be communicated to Student Facilitation Center, UoM at Kalina Campus. Any correction not made on the DU Portal, will impact the candidate's results not bein The Principal shall attest the Hall Ticket wherever applicable. Candidate must preserve & produce this card at each session of examination failing which admission for Examination may be disallowed. Adoption of recent changes in exam time table is a responsibility of Candidate. Use of any communication devices is strictly prohibited. \*marked data is amended one. http://mum.digitaluniversity.ac/ University of Mumbai, Mumbai M.G.Road, Fort, Mumbai-400032, Maharashtra(India) Examination Hall Ticket B.Com.(with Credits)-Regular-Rev16-T.Y. B.Com.-Sem V [2C00145] for Summer 2025 Examination College: Satish Pradhan Dnyanasadhana College, Thane Arts, Science and Commerce. (43) 2022016401766802 PRN. 8162209 Exam Center: Seat Number : Thane (5) BHITALE PRITI PANDURANG (PRAJAKTA) Eligibility Student Name: Eligible Medium: English Gender Female Phy. Challenged: No नाव (मराठी): भितले प्रीती पांइरंग Appearance Type: Repeater Exam Venue: 43 Satish Pradhan Dnyanasadhana College, Thane Arts, Science and Commerce., Sathe Wadi Off. Eastern Express Highway, Near Eternity Mall, Service Road., City: Thane, Taluka: Thane, District: Thane, State: Maharashtra, Pin: 400604 SN Paper Code Paper Name (UA - University Assessment, CA - College Assessment) Date Time Jr. Supervisor's Sign. 1 23113 Business Economics V Theorv UA 03 Mar 2025 10:30 AM-01:30 PM Important: The Date and Time will be displayed on the Hall Ticket once it is published by the Universitv 1. Please check the name (Marathi), Photo & Sign which will be use for Mark sheet & Convocation Certificate No corrections are to be made directly (Using Pen) on Hall Tickets. In case of any corrections, colleges should be communicated to Student Facilitation Center, UoM at Kalina Campus. Any correction not made on the DU Portal, will impact the candidate's results not bein The Principal shall attest the Hall Ticket wherever applicable. Candidate must preserve & produce this card at each session of examination failing which admission for Examination may be disallowed. Adoption of recent changes in exam time table is a responsibility of Candidate. Use of any communication devices is strictly prohibited. \*marked data is amended one.