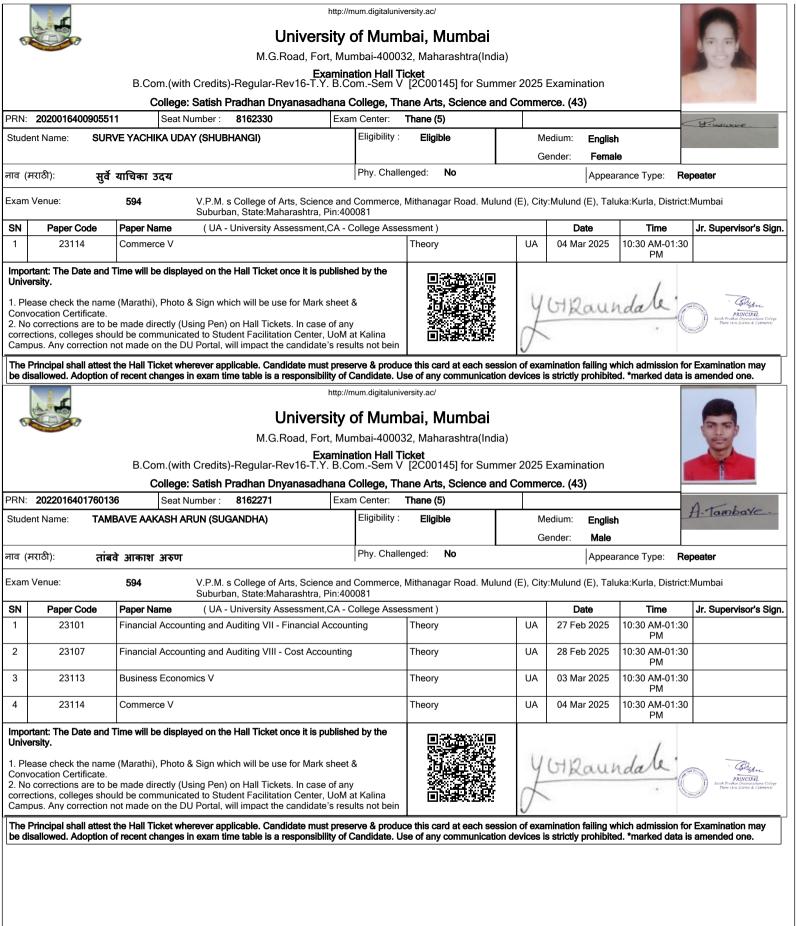

### University of Mumbai, Mumbai

M.G.Road, Fort, Mumbai-400032, Maharashtra(India)

Examination Hall Ticket B.Com.(with Credits)-Regular-Rev16-T.Y. B.Com.-Sem V [2C00145] for Summer 2025 Examination

## University of Mumbai, Mumbai

M.G.Road, Fort, Mumbai-400032, Maharashtra(India)

Examination Hall Ticket B.Com.(with Credits)-Regular-Rev16-T.Y. B.Com.-Sem V [2C00145] for Summer 2025 Examination College: Satish Pradhan Dnyanasadhana College, Thane Arts, Science and Commerce. (43) Exam Center: PRN. 2021016400567922 Seat Number : 8162229 Thane (5) Eliaibility Student Name: ATKAR MAYURESH RAVINDRA (SANGITA) Eligible Medium: English Gender: Male Phy. Challenged: No नाव (मराठी): Appearance Type: Repeater आयकर मयुरेश रवींद्र Satish Pradhan Dnyanasadhana College, Thane Arts, Science and Commerce., Sathe Wadi Off. Eastern Express Highway, Near Exam Venue: 43 Eternity Mall, Service Road., City: Thane, Taluka: Thane, District: Thane, State: Maharashtra, Pin: 400604 SN Paper Code Paper Name (UA - University Assessment, CA - College Assessment) Jr. Supervisor's Sign. Date Time 1 23116 Export Marketing Paper I Theory CA 06 Mar 2025 10:30 AM-01:30 PM 2 23131 Rural Marketing Paper I Theory CA 12 Mar 2025 10:30 AM-01:30 PM Important: The Date and Time will be displayed on the Hall Ticket once it is published by the University. 1. Please check the name (Marathi), Photo & Sign which will be use for Mark sheet & Convocation Certificate No corrections are to be made directly (Using Pen) on Hall Tickets. In case of any corrections, colleges should be communicated to Student Facilitation Center, UoM at Kalina Campus. Any correction not made on the DU Portal, will impact the candidate's results not bein The Principal shall attest the Hall Ticket wherever applicable. Candidate must preserve & produce this card at each session of examination failing which admission for Examination may be disallowed. Adoption of recent changes in exam time table is a responsibility of Candidate. Use of any communication devices is strictly prohibited. \*marked data is amended one. http://mum.digitaluniversity.ac/ University of Mumbai, Mumbai M.G.Road, Fort, Mumbai-400032, Maharashtra(India) Examination Hall Ticket B.Com.(with Credits)-Regular-Rev16-T.Y. B.Com.-Sem V [2C00145] for Summer 2025 Examination College: Satish Pradhan Dnyanasadhana College, Thane Arts, Science and Commerce. (43) 2020016400934062 PRN. 8162222 Exam Center: Seat Number : Thane (5) AVHAD SHUBHAM VINAYAK (VANITA) Eligibility Student Name: Eligible Medium: English Gender Male Phy. Challenged: No नाव (मराठी): आव्हाड शुभम विनायक Appearance Type: Repeater Exam Venue: 43 Satish Pradhan Dnyanasadhana College, Thane Arts, Science and Commerce., Sathe Wadi Off. Eastern Express Highway, Near Eternity Mall, Service Road., City: Thane, Taluka: Thane, District: Thane, State: Maharashtra, Pin: 400604 (UA - University Assessment, CA - College Assessment) SN Paper Code Paper Name Date Time Jr. Supervisor's Sign. 1 23114 Commerce V Theory UA 04 Mar 2025 10:30 AM-01:30 PM 2 23116 Export Marketing Paper I Theory CA 06 Mar 2025 10:30 AM-01:30 Important: The Date and Time will be displayed on the Hall Ticket once it is published by the University. Bhu 1. Please check the name (Marathi), Photo & Sign which will be use for Mark sheet & Convocation Certificate 2. No corrections are to be made directly (Using Pen) on Hall Tickets. In case of any corrections, colleges should be communicated to Student Facilitation Center, UoM at Kalina Campus. Any correction not made on the DU Portal, will impact the candidate's results not bein